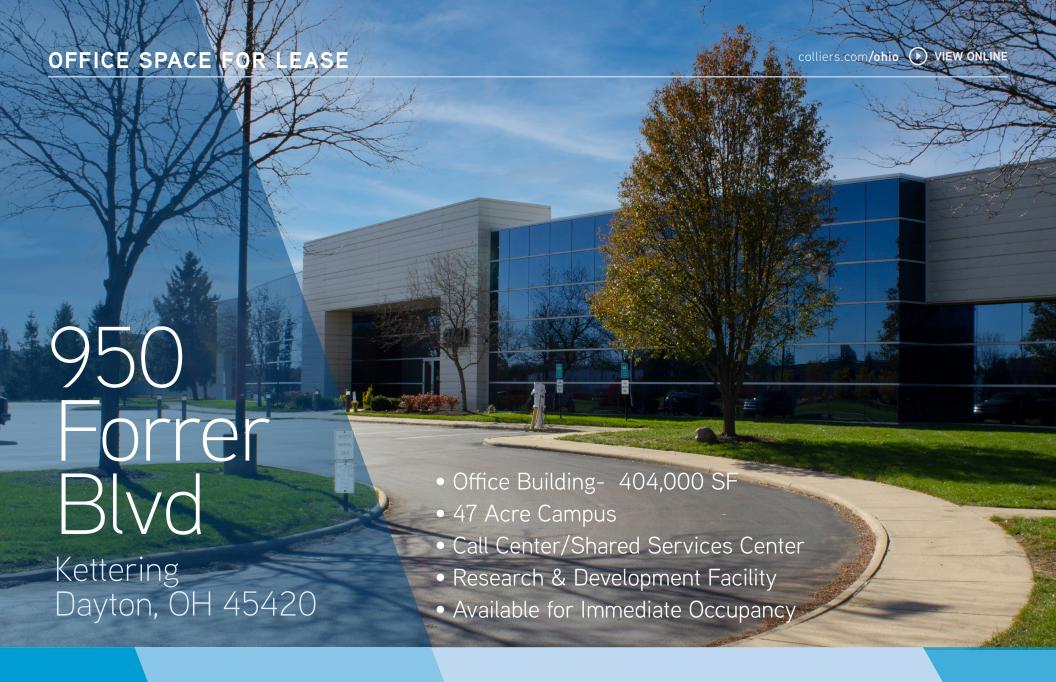

### **PROPERTY HIGHLIGHTS**

- Kettering Business Park- 165 acre planned business park
- Two single story buildings totaling 404,000 SF
- Dividable to 100,000 SF
- 2000 surface parking spaces
- 47 total acres, includes 4 acres of excess land

### **KEY BUILDING FEATURES**

- 10' ceiling height
- Two, 2000 AMP/480 Volt power feeds from different substations
- 7.5 watts per square foot
- Fiber carriers: ATT & Verizon
- Full service kitchen & cafeteria
- Fitness facility
- Exterior break areas
- Roof replacement completed in 2015
- Maintained to high standards by corporate occupier
- UPS battery back up
- 500 kW generator