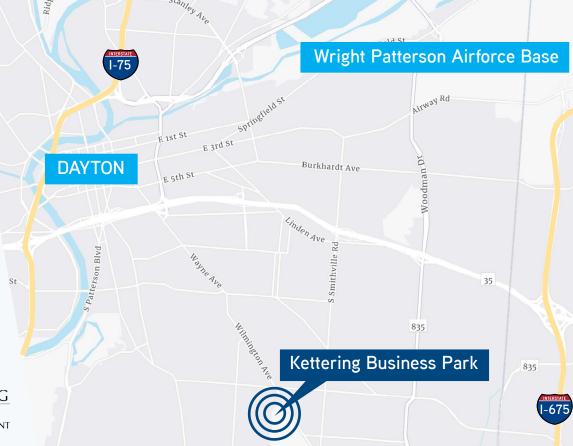

# Location Map

#### **CENTRALLY LOCATED**

- Located in Kettering Business Park (165 acres)
- 3 minutes to several amenities & retailers
- 10 minutes to I-75
- 12 minutes to I-675
- 15 minutes to Wright Patterson Airforce Base
- 20 minutes to Dayton International Airport

#### **ECONOMIC ADVANTAGE**

- City and State Economic Incentives
- Favorable Labor Availability & Cost