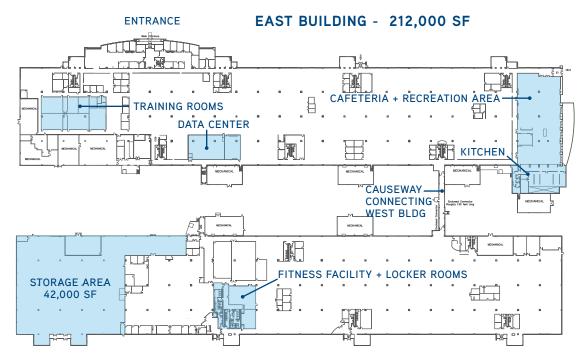

Colliers International 425 Walnut Street | Suite 1200 Cincinnati, OH 45202 (513) 721-4200 CONTACT US:

John Schenk SIOR, CCIM Brokerage Senior VP & Principal +1 513 562 2279 john.schenk@colliers.com

**Matthew Smyth**Brokerage Senior Associate

+1 513 562 2260 matt.smyth@colliers.com

## Floor Plan



WEST BUILDING - 192,000 SF

### **PROPERTY HIGHLIGHTS**

- Kettering Business Park- 165 acre planned business park
- Two single story buildings totaling 404,000 SF
- Dividable to 100,000 SF
- 2000 surface parking spaces
- 47 total acres, includes 4 acres of excess land

### **KEY BUILDING FEATURES**

- 10' ceiling height
- Two, 2000 AMP/480 Volt power feeds from different substations
- 7.5 watts per square foot
- Fiber carriers: ATT & Verizon
- Full service kitchen & cafeteria
- Fitness facility
- Exterior break areas
- Roof replacement completed in 2015
- Maintained to high standards by corporate occupier
- UPS battery back up
- 500 kW generator











# Key Area Demographics

The Kettering Business Park is conveniently located minutes from major highway systems and various retail a