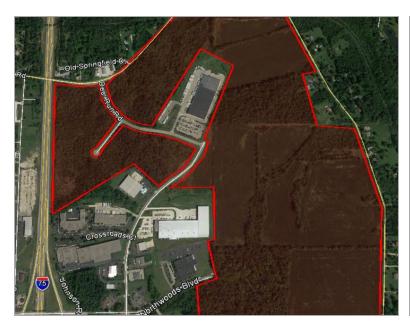

# **Northwoods Business Park**

Northwoods Blvd and I-75, Vandalia, Ohio 45377 - Montgomery County

# **Availability**

For Sale: Yes

**Price per acre:** \$40,000 **Ownership:** CSX

Date Property is Available: Immediately

For Lease: Yes

Lease Type: Land price is negotiable.

**Property Description:** Developed sites at Northwoods Business Parks. Minimum divisible of 5 acres. 100% 15-Year Tax abatement on ALL buildings!! Rail served by CSX. Utilities at site. Located at I-70/I-75 in the Nation's #1 90-minute market. Many amenities nearby restaurants, grocery, hotels and office supplies. Located a 1/4 mile from the Dayton International Airport.

# **Description**

Developed sites at Northwoods Business Parks. Minimum divisible of 5 acres. 100% 15-Year Tax abatement. Rail served by CSX. Utilities at site. Located at I-70/I-75 in the Nation's #1 90-minute market. Many amenities nearby - restaurants, grocery, hotels and office supplies. Located a 1/4 mile from the Dayton International Airport.

# Site Details

Parcel ID #(s): B02 00504 0005

**Industrial Park:** Yes

Industrial Park Name: Northwoods Business Park

Lot Size: -5,320 acres
Total Acres: 350 acres

Total Developable Acres: 320 acres

**Divisible:** Yes **Zoning:** Industrial **Flood Plain:** Yes