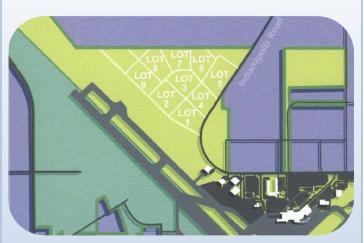

## SITE INFORMATION

| Industrial Park Setting |                        |  |
|-------------------------|------------------------|--|
| Acreage                 | 108 Acres - divisible  |  |
| Owner                   | Airport Authority      |  |
| Zoning                  | IN2/General Industrial |  |
| Land Lease Price        | \$0.28/square foot     |  |