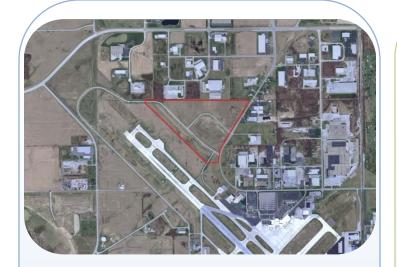

## James E. Kelley Aero Centre

Fort Wayne International Airport Fort Wayne, IN 46809

\*\*Expedited permitting, with environmental studies complete including soil study, archeological report, geotechnical survey, biological assessment and wetland delineation. All shovel ready data is available upon request.

## SITE INFORMATION

| Industrial Park Setting |                        |  |
|-------------------------|------------------------|--|
| Acreage                 | 108 Acres - divisible  |  |
| Owner                   | Airport Authority      |  |
| Zoning                  | IN2/General Industrial |  |
| Land Lease Price        | \$0.28/square foot     |  |