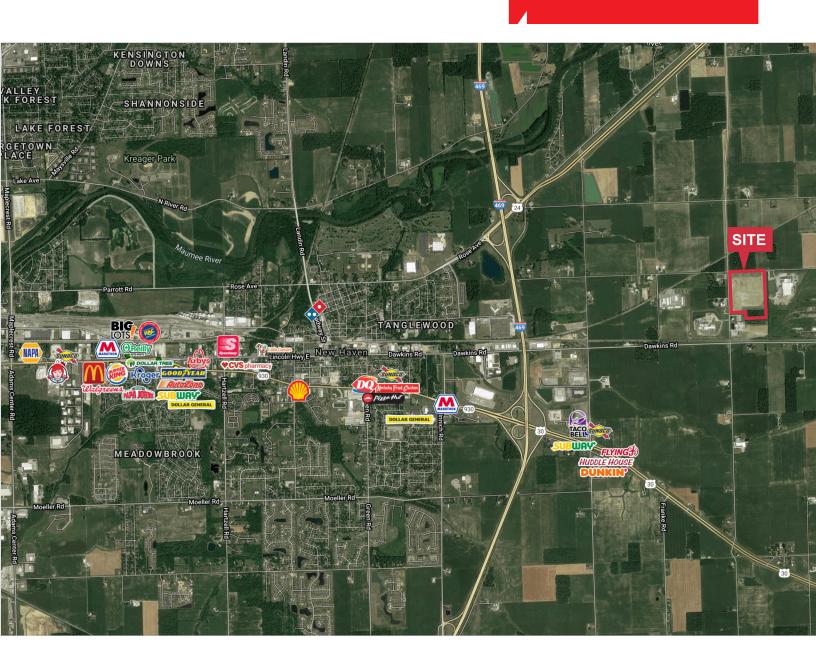

### **Property Highlights**

- Located in an industrial area of New Haven
- Recent road expansion to access local highways
- 1.6 miles to I-469, US 30 & US 24
- Situated in the CASAD TIF district with other local and state incentives

## For Sale Development Opportunity

| General Property Information |                      |                    |                          |  |  |
|------------------------------|----------------------|--------------------|--------------------------|--|--|
| Name                         | 1400 Block Ryan Road | Parcel Number      | 02-14-09-100-001.002-047 |  |  |
| Address                      | 1400 Block Ryan Road | Acreage Size       | 51.74 AC                 |  |  |
| City, State, Zip             | New Haven, IN 46774  | Frontage           | 1,247'                   |  |  |
| County                       | Allen                | Depth              | 1,794'                   |  |  |
| Township                     | Jefferson Township   | Zoning             | Zoning I-3               |  |  |
|                              |                      |                    |                          |  |  |
| Utilities                    |                      | Major Roads        | Major Roads              |  |  |
| Electric                     | At site              | Nearest Interstate | I-469                    |  |  |
| Gas                          | At site              | Distance           | Approx. 1.6 miles        |  |  |
| Water                        | At site              | Nearest Highway    | US 30                    |  |  |
| Sewer                        | At site              | Distance           | Approx. 1.6 miles        |  |  |
|                              |                      |                    |                          |  |  |
| Sales Information            |                      |                    |                          |  |  |
| Annual Taxes                 | \$17,131.20          | Sale Price         | \$1,290,000              |  |  |
| Tax Yr./Pay Yr.              | 2019/2020            | Terms              | Cash at closing          |  |  |