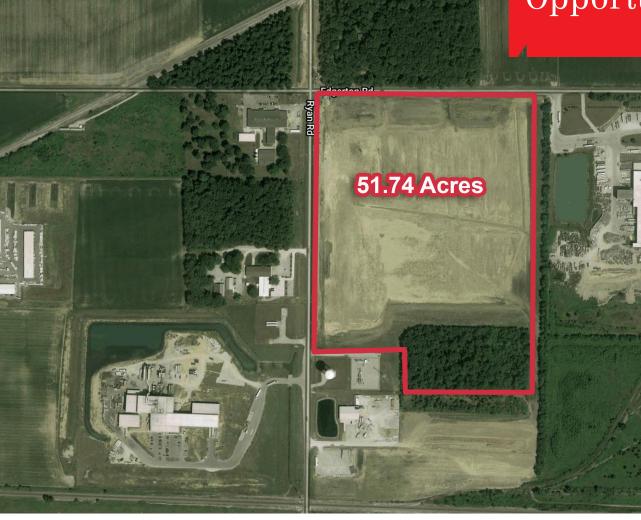

### Na Hanning & Bean

For Sale
Development
Opportunity

Edgerton Rd

### 1400 Ryan Road

New Haven, IN 46774

### **Property Highlights**

- Located in an industrial area of New Haven
- Recent road expansion to access local highways
- 1.6 miles to I-469, US 30 & US 24
- Situated in the CASAD TIF district with other local and state incentives

### **Features**

Land: 51.74 Acres

Zoning: I-3

List Price: \$1,290,000

200 E. Main Street, Suite 580 Fort Wayne, IN 46802 USA 260.422.2150 (o) 260.422.2169 (f)

**GARY BUSCHMAN, MICP** 

NAI Hanning & Bean, Broker 260.348.2769 (m) | gary@naihb.com

## For Sale Development Opportunity

| General Property Information |                      |                    |                          |  |  |
|------------------------------|----------------------|--------------------|--------------------------|--|--|
| Name                         | 1400 Block Ryan Road | Parcel Number      | 02-14-09-100-001.002-047 |  |  |
| Address                      | 1400 Block Ryan Road | Acreage Size       | 51.74 AC                 |  |  |
| City, State, Zip             | New Haven, IN 46774  | Frontage           | 1,247'                   |  |  |
| County                       | Allen                | Depth              | 1,794'                   |  |  |
| Township                     | Jefferson Township   | Zoning             | Zoning I-3               |  |  |
|                              |                      |                    |                          |  |  |
| Utilities                    |                      | Major Roads        | Major Roads              |  |  |
| Electric                     | At site              | Nearest Interstate | I-469                    |  |  |
| Gas                          | At site              | Distance           | Approx. 1.6 miles        |  |  |
| Water                        | At site              | Nearest Highway    | US 30                    |  |  |
| Sewer                        | At site              | Distance           | Approx. 1.6 miles        |  |  |
|                              |                      |                    |                          |  |  |
| Sales Information            |                      |                    |                          |  |  |
| Annual Taxes                 | \$17,131.20          | Sale Price         | \$1,290,000              |  |  |
| Tax Yr./Pay Yr.              | 2019/2020            | Terms              | Cash at closing          |  |  |