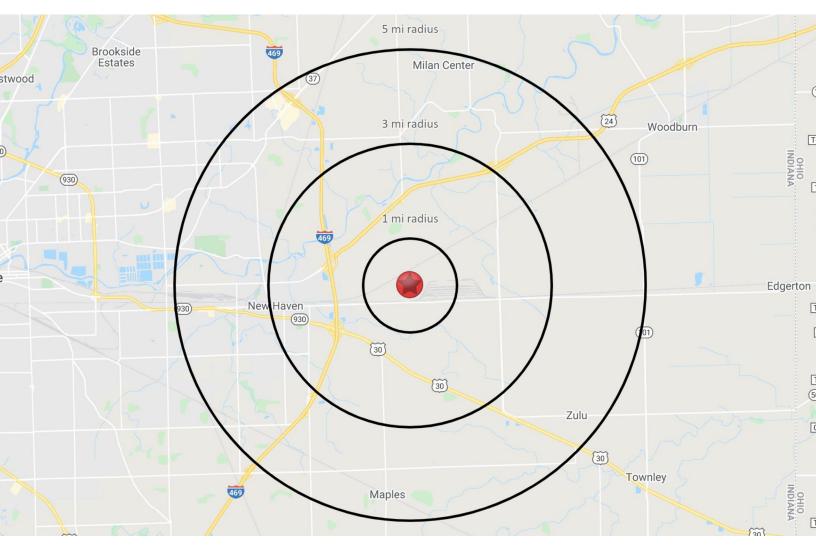

## For Sale Development Opportunity

| 2020 DEMOGRAPHICS        | 1 MILE    | 3 MILE    | 5 MILE    |
|--------------------------|-----------|-----------|-----------|
| POPULATION               | 115       | 6,537     | 27,826    |
| NUMBER OF HOUSEHOLDS     | 52        | 2,596     | 11,323    |
| AVERAGE HOUSEHOLD INCOME | \$62,838  | \$63,938  | \$72,321  |
| MEDIAN HOME VALUE        | \$138,486 | \$116,835 | \$131,887 |
| TRAFFIC COUNT Ryan Road  |           |           | 331 VPD   |