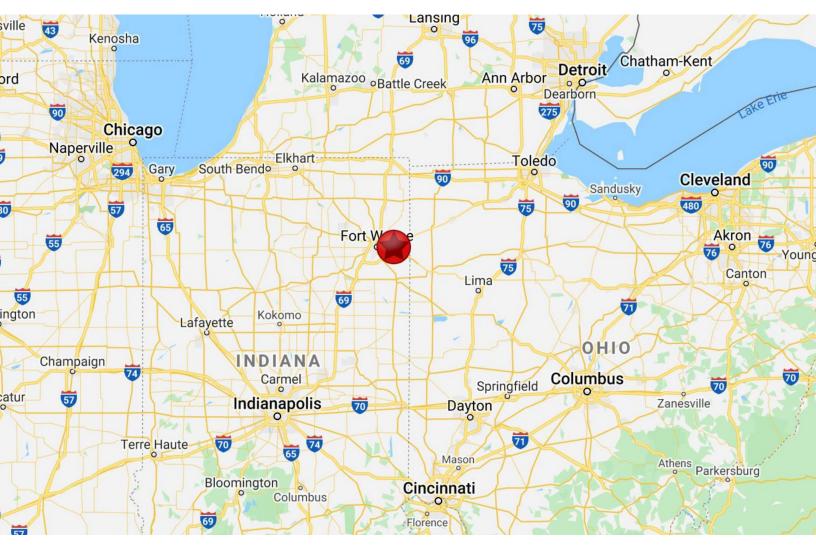

# For Sale Development Opportunity

| MAJOR CITY       | MILES FROM SUBJECT PROPERTY |
|------------------|-----------------------------|
| TOLEDO, OH       | 95                          |
| INDIANAPOLIS, IN | 133                         |
| DETROIT, MI      | 154                         |
| CHICAGO, IL      | 177                         |
| CINCINNATI, OH   | 177                         |
| CLEVELAND, OH    | 196                         |