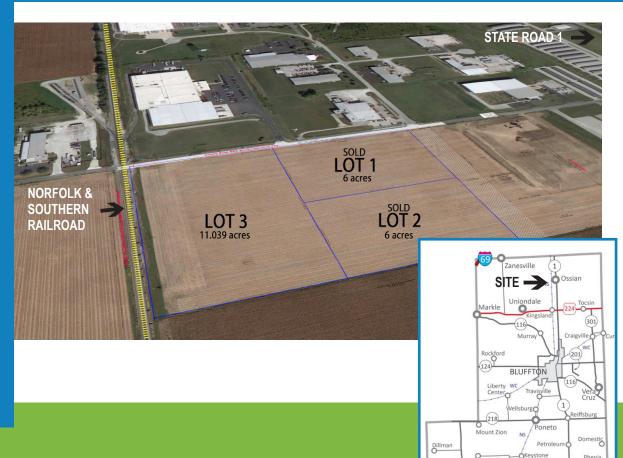

# Land For Sale ndustrial

- 11.039 acre lot available
- Zoned Light Industrial
- All utilities availabale
- Easy access to Interstate 69 & 469
- Norfolk & Southern Rail adjacent Listed Price \$440,000

- Shovel-Ready
- Large & skilled labor force within 30-minute drive of site
- Stormwater controlled through master-plan design
- Foreign Trade Zone

# Ossian Industrial Park, South - Ossian, Indiana

**Wells County Economic Development** 

211 Water Street Bluffton, IN 46714 (260) 824-0510

For additional information, please contact:

**Chad Kline** 

ckline@wellsedc.com