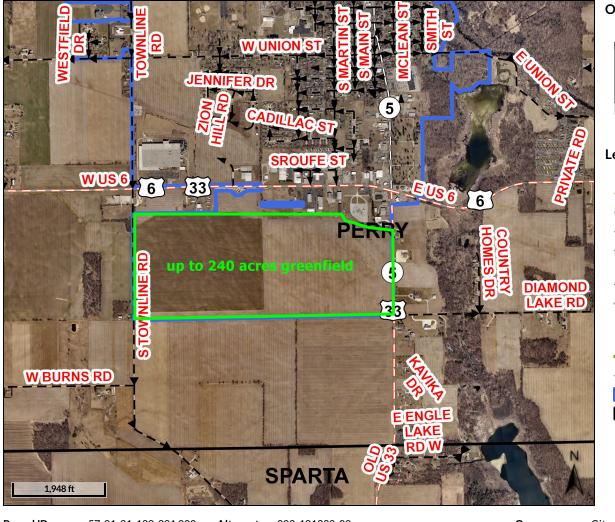

## Up to 240 acres available!

Industrial, Commercial, Residential development

Created by: Availabl