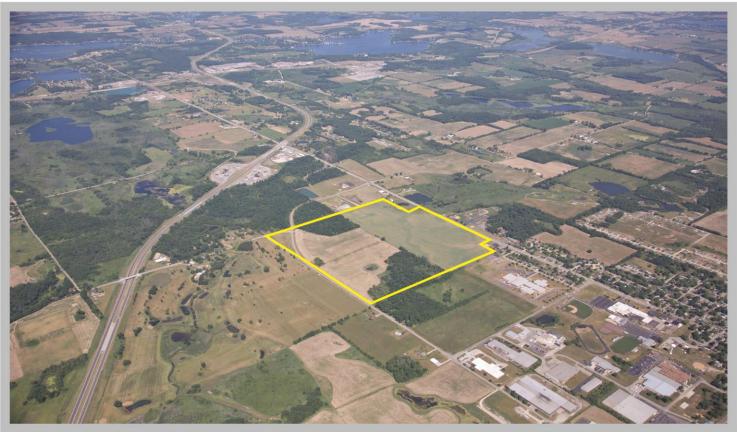

## FREMONT INDUSTRIAL SITE

| SITE/ BUILDING DETAILS  |                         |
|-------------------------|-------------------------|
| Site Name               | Fremont Industrial Site |
| Type Of Space           | Greenfield              |
| Min Subdivide           | 20 acres                |
| Available               | 150 +/- acres           |
| Last Updated            | August 2014             |
| Total Acres             | 150 +/- acres           |
| <b>Contiguous Acres</b> | 150 +/- acres           |
| Zoning                  | Industrial-Light        |
| <b>Zoning Authority</b> | Town of Fremont         |
| Sale Price              | \$20,000 per acre       |

## Fremont, Ind. 150 acres +/-