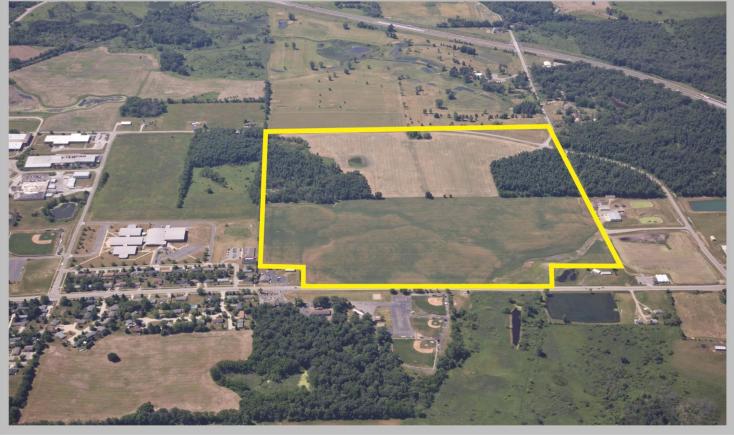

## FREMONT INDUSTRIAL SITE

| SITE/ BUILDING DETAILS  |                         |
|-------------------------|-------------------------|
| Site Name               | Fremont Industrial Site |
| Type Of Space           | Greenfield              |
| Min Subdivide           | 20 acres                |
| Available               | 150 +/- acres           |
| Last Updated            | August 2014             |
| Total Acres             | 150 +/- acres           |
| <b>Contiguous Acres</b> | 150 +/- acres           |
| Zoning                  | Industrial-Light        |
| <b>Zoning Authority</b> | Town of Fremont         |
| Sale Price              | \$20,000 per acre       |

## Fremont, Ind. 150 acres +/-