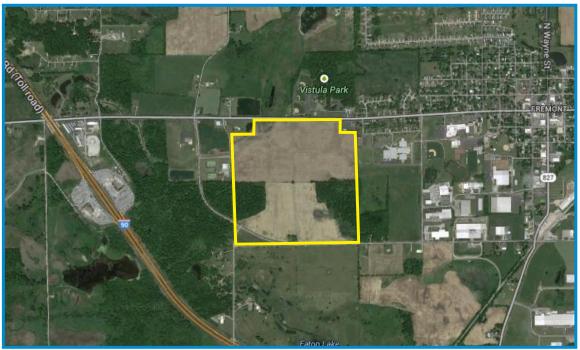

## FREMONT INDUSTRIAL SITE

| SITE/ BUILDING DETAILS  |                         |
|-------------------------|-------------------------|
| Site Name               | Fremont Industrial Site |
| Type Of Space           | Greenfield              |
| Min Subdivide           | 20 acres                |
| Available               | 150 +/- acres           |
| Last Updated            | August 2014             |
| Total Acres             | 150 +/- acres           |
| <b>Contiguous Acres</b> | 150 +/- acres           |
| Zoning                  | Industrial-Light        |
| <b>Zoning Authority</b> | Town of Fremont         |
| Sale Price              | \$20,000 per acre       |

## Fremont, Ind. 150 acres +/-